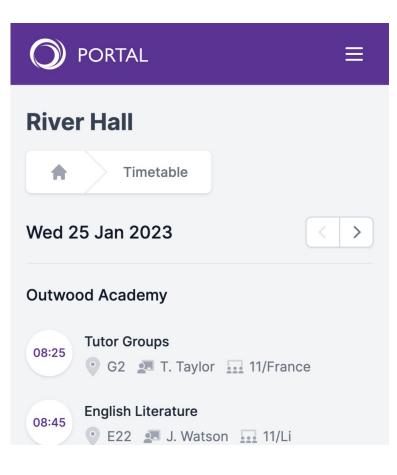

### Timetable

A student's timetable is provided.

You can scroll through two weeks of timetable.