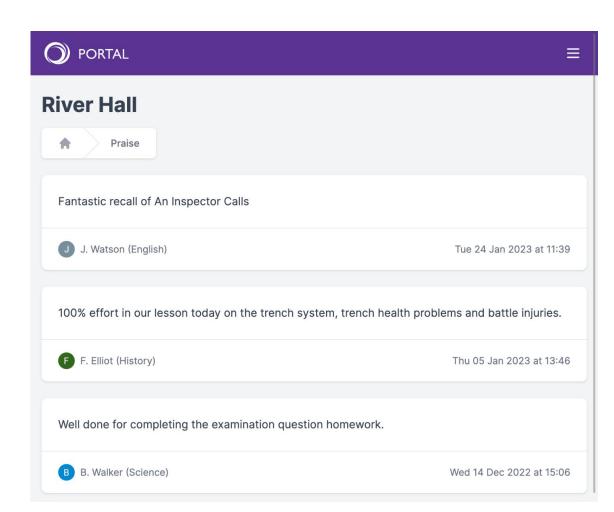

se shows the total number given, including those without a comment. Sanctions and suspensions show the total number issued, including those not yet served.

### Honours

Awarded badges and outstanding badge requests are shown. You can browse/search all available badges and learn more about how to achieve them.

Students accessing the portal using their academy Google account can also request badges (parents/carers receive a read-only view of Honours).

Honours is currently for all Y7 and Y8 at some schools.

#### **)** PORTAL

#### **River Hall**

### Honours

#### **My Statistics**

**O** Badges awarded this year

**O** Badges awarded in total

98 Badges available to achieve

#### My Badges >

**Requested Badges** >

## Praise comments

All of the student's Praise comments are provided.



### **Praising Stars**

All of a student's Praising Stars reports are available.

Each report includes the same information as a printed report, adapted for display on a screen.

#### $\equiv$ **River Hall A** Praising Stars Praising Stars 2 > 2022/23 **Praising Stars 1** > 2022/23 Praising Stars 6 > 2021/22 **Praising Stars 5** > 2021/22 **Praising Stars 4** > 2021/22 Draising Stars 2

| O PORTAL                                             | ≡ |
|------------------------------------------------------|---|
| River Hall                                           |   |
| A Praising Stars Report                              |   |
| <b>Praising Stars 1</b><br>2022/23 - Outwood Academy |   |
| Combined Science                                     |   |
| Predicted Grade 55