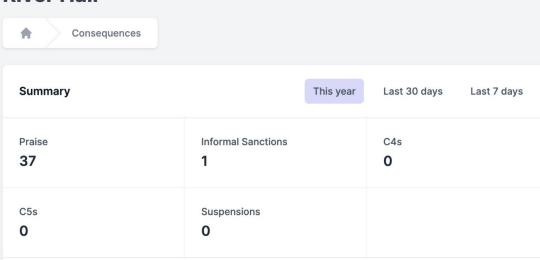

## Consequences

High-level consequences figures are provided.

#### O PORTAL

#### **River Hall**

Praise shows the total number given, including those without a comment. Sanctions and suspensions show the total number issued, including those not yet served.